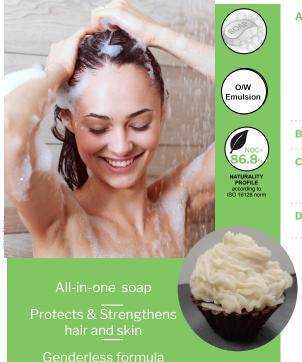

## Cupcake soap

| Α | Stearic Acid TIMECODE <sup>TM</sup> KARITE CP** Coprah Oil Simmondsia Chinensis (Jojoba) Seed Oil Argania Spinosa Kernel Oil Prunus Amygdalus Dulcis (Sweet Almond) Oil | 20.60%<br>1.00%<br>3.70%<br>10.30%<br>1.20%<br>0.80%<br>4.10% |
|---|-------------------------------------------------------------------------------------------------------------------------------------------------------------------------|---------------------------------------------------------------|
| В | MONTANOV™ 82                                                                                                                                                            | 3.00%                                                         |
| С | Sodium Hydroxide 40%<br>Aqua / Water<br>GULF STREAM SEA WATER                                                                                                           | 12.40%<br>Qsp 100%<br><b>0.45%</b>                            |
| D | Parfum/Fragrance                                                                                                                                                        | 0.50%                                                         |

Shower soap, shampoo and shaving cream: the ideal all-in-one care!

A formula enriched with active ingredients for him & her!

MONTANOV<sup>TM</sup> 82 brings a rich and soft touch! (Cetearyl Alcohol and Coco-Glucoside) Vegetable origin glycolipidic emulsifier, it helps to adjust the texture of emulsions and provides a unique soft sensation with easy-rinsing properties.