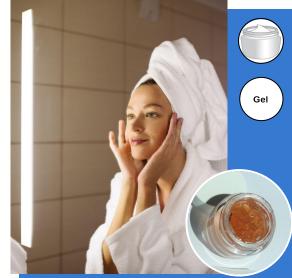

# US20185 | #NoFilter Purifying Night Gel

A crystal clear gel, soothing and purifying your skin while you sleep.

| Purifying    |
|--------------|
| Smoothing    |
| Moisturizing |

| A | Water<br><b>DUB DIOL*</b><br>Aqua - Sodium Benzoate - Potassium<br>Sorbate<br>Citric Acid solution 30% (pH to 5) | 88.26%<br><b>3.00%</b><br>1.00%<br>0.08% |
|---|------------------------------------------------------------------------------------------------------------------|------------------------------------------|
| В | SEPIMAX ZEN™                                                                                                     | 2.00%                                    |
| С | OLIGOGELINE™ PF<br>AQUAXYL™<br>SUBLIGANA™                                                                        | 2.00%<br>1.50%<br>2.00%                  |
| D | Fragrance "Fresh Aloe"<br>Red #33, 1.0% solution                                                                 | 0.05%<br>0.11%                           |

## Clear Orange Gel / Packaging: Jar

pH: 5.3 / VISCOSITIES: 1M at RT: 91,580 cps Brookfield LV64V3.0 Recovery at RT (after 1M at 45°C): 101,000 cps Brookfield LV64V3.0 STABILITY: Passed 3 month at RT & 45°C, 3 F/T cycles at -5°C/+40°C

#### FORMULATION ADVICES: Laboratory scale - 300g - Defloculator

Combine phase A and adjust to pH 5. Add phase B into A and mix until smooth gel is formed. Add phase C and then D. Check and adjust to pH 5 - 5.3. Apply this refreshing and soothing gel on the face at night and wipe away in the morning for rebalanced, clearer skin. Feel confident with clearer skin!