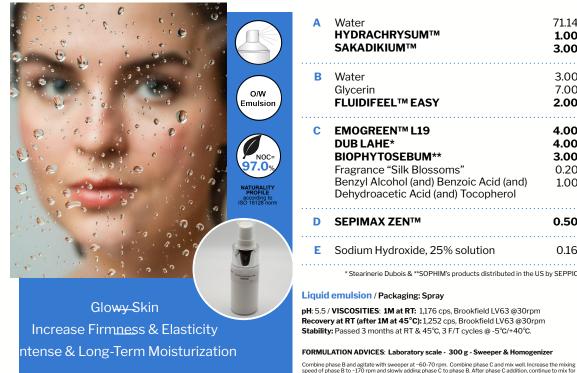

## **US20201** | THE RESET FACIAL SERUM MIST

A high-powered serum mist that targets essential skin needs

**HYDRACHRYSUM™** 

Water

|                                                                       | SAKADIKIUM <sup>™</sup>                                                                                                                                                                    | 3.00%             |
|-----------------------------------------------------------------------|--------------------------------------------------------------------------------------------------------------------------------------------------------------------------------------------|-------------------|
| В                                                                     | Water                                                                                                                                                                                      | 3.00%             |
|                                                                       | Glycerin                                                                                                                                                                                   | 7.00%             |
|                                                                       | FLUIDIFEEL™ EASY                                                                                                                                                                           | 2.00%             |
| С                                                                     | EMOGREEN™ L19                                                                                                                                                                              | 4.00%             |
|                                                                       | DUB LAHE*                                                                                                                                                                                  | 4.00%             |
|                                                                       | BIOPHYTOSEBUM**                                                                                                                                                                            | 3.00%             |
|                                                                       | Fragrance "Silk Blossoms"                                                                                                                                                                  | 0.20%             |
|                                                                       | Benzyl Alcohol (and) Benzoic Acid (and)                                                                                                                                                    | 1.00%             |
|                                                                       | Dehydroacetic Acid (and) Tocopherol                                                                                                                                                        |                   |
| D                                                                     | SEPIMAX ZEN™                                                                                                                                                                               | 0.50%             |
| Е                                                                     | Sodium Hydroxide, 25% solution                                                                                                                                                             | 0.16%             |
|                                                                       | * Stearinerie Dubois & **SOPHIM's products distributed in the U                                                                                                                            | IS by SEPPIC Inc. |
| Liquid                                                                | emulsion / Packaging: Spray                                                                                                                                                                |                   |
| Recove                                                                | / VISCOSITIES: 1M at RT: 1,176 cps, Brookfield LV63 @30rpm<br>ry at RT (after 1M at 45°C): 1,252 cps, Brookfield LV63 @30rp<br>y: Passed 3 months at RT & 45°C, 3 F/T cycles @ -5°C/+40°C. |                   |
| FORMULATION ADVICES: Laboratory scale - 300 g - Sweeper & Homogenizer |                                                                                                                                                                                            |                   |

A rich serum with intense moisturization that promotes firmness and elasticity on the skin after application.

The serum mist you must try this year!

SEPIMAX ZENTM (Polyacrylate Crosspolymer-6) imparts rich, velvet and elegant skin feel. Pre-neutralized powder polymeric thickener with a MAXIMUM resistance to electrolytes thanks to its high associative behavior. Efficient on a wide range of pH from 3 to 8.

FLUIDIFEELTM EASY (Lauryl Glucoside - Myristyl Glucoside - Polyglyceryl-6 Laurate), emulsifies and stabilizes the formula, it provides a "nude" skin feel. O/W glycolipidic emulsifier processable at room temperature.

Giving a fresh and gliding touch, with a soft afterfeel! EMOGREEN™ L19 (C15-19 Alkane (Plant-based & Renewable) a non polar and biodegradable, bio-sourced emollient. It's THE alternative to silicone oils. This high purity vegetable alkane is conformed to Cosmos and Natrue, Inert and stable.

HYDRACHRYSUM™ (Aqua/Water - Glycerin - Helichrysum stoechas Callus Culture Lysate) ensures an intense and long term moisturization (+32% vs placebo after 21 days). Bio-inspired, developed using our Celtosomes ecodesign technology. Increases the number of lacunae, markers of hydration acting as extracellular water tanks (+82% vs placebo) breaks the Inflamm'dryness<sup>TM</sup> vicious circle: it induces a decrease of pro-inflammatory and an increase of pro-resolutive mediators to allow a return to homeostasis and improved barrier function.

SAKADIKIUM™ Protects against blue light, pollution, UV, IR,...! (Aqua / Water and Glycerin and Hedychium Coronarium Root Extract). A butterfly ginger root extract, providing multi protection for a visible skin glow.

## **Partner Ingredients**

71.14%

1.00%

DUB LAHE\* (Hexyl laurate) is used for its unique light skin feel and hydrating boosting capabilities. A 1:1 replacement for isohexadecane.

BIOPHYTOSEBUM\*\* (Olive Oil Decyl esters (and) Squalene) Restores the lipidic skin barrier. A natural active emollient from olive, preventing water loss and increasing firmness and elasticity (in vivo tested). With its easy spread, high penetration rate and non greasy feel, it can be used as silicon alternative

ADDITIONAL INGREDIENTS: Benzyl Alcohol (and) Benzoic Acid (and) Debydroacetic Acid (and) Toconberol "Fuxyl K 903" (ASHI AND) / Fragrance "Silk Blossoms" (S07)0

More informations available on **seppic.com** 

~15 minutes. Combine phase A and mix well and then add it slowly to phase BC. When emulsion is completed, turn on a homogenizer and add phase D. After homogenization, check and adjust to pH 5 - 6 with phase E.